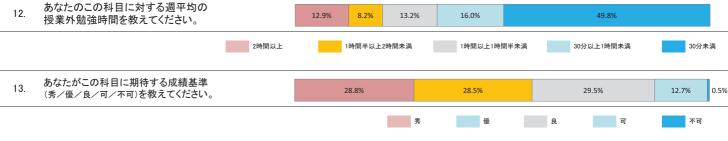

# 平成29年度 春学期 授業アンケート 結果報告【全体(全学科・全専攻)】

#### 尚美学園大学 SHOBI UNIVERSITY

分類名 全体(全学科・全専攻)

回答者数

16,246

|    | 1年生   | 2年生   | 3年生   | 4年生   | 院1年  | 院2年  | 未記入   | 無効   | 計      |    | 男     | 女     | 未記入   | 無効   | 計      |
|----|-------|-------|-------|-------|------|------|-------|------|--------|----|-------|-------|-------|------|--------|
| 学年 | 5,072 | 4,136 | 3,614 | 1,909 | 167  | 34   | 1,306 | 8    | 16,246 | 性別 | 7,230 | 7,175 | 1,841 | 0    | 16,246 |
|    | 31.2% | 25.5% | 22.2% | 11.8% | 1.0% | 0.2% | 8.0%  | 0.0% | 100.0% |    | 44.5% | 44.2% | 11.3% | 0.0% | 100.0% |

このグラフは、授業アンケートにおける設問ごとの回答値の割合を、横棒グラフで表しています。 各設問の回答値合計を100%として、各回答値の割合を算出しています。

### ◆ この授業について



#### 



# 14. 教えてください。

あなたにとってこの授業の充実度を



## ◆ 総合評価