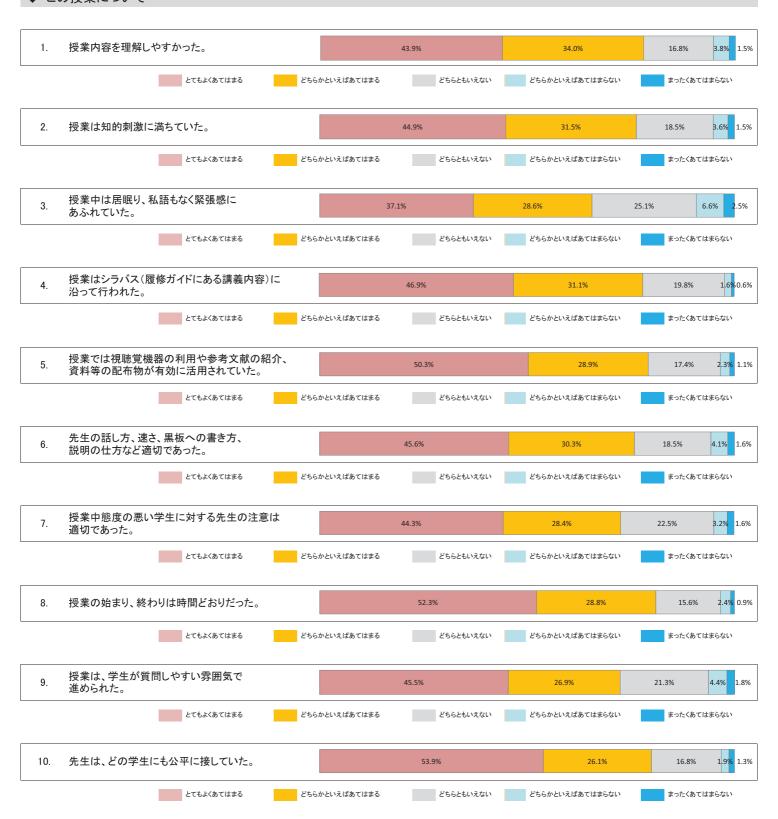

このグラフは、授業アンケートにおける設問ごとの回答値の割合を、横棒グラフで表しています。 各設問の回答値合計を100%として、各回答値の割合を算出しています。

### ◆ この授業について