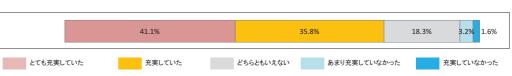

このグラフは、授業アンケートにおける設問ごとの回答値の割合を、横棒グラフで表しています。 各設問の回答値合計を100%として、各回答値の割合を算出しています。

# 14. 教えてください。

あなたにとってこの授業の充実度を