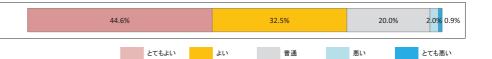

このグラフは、授業アンケートにおける設問ごとの回答値の割合を、横棒グラフで表しています。 各設問の回答値合計を100%として、各回答値の割合を算出しています。

# 14. 教えてください。

あなたにとってこの授業の充実度を